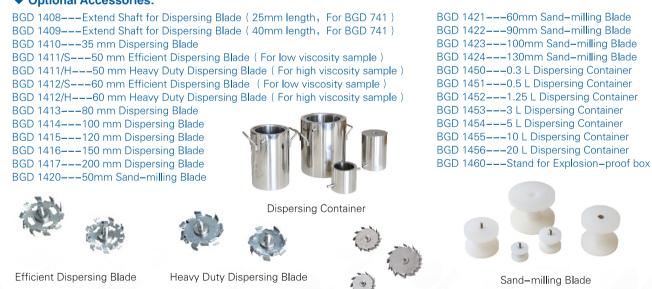

## Optional Accessories:

Biuged Containers Size

| Ordering<br>Information | BGD 1450           | BGD 1451 | BGD 1452 | BGD 1453            | BGD 1454 | BGD 1455 | BGD 1456 |
|-------------------------|--------------------|----------|----------|---------------------|----------|----------|----------|
| Volume                  | 0.3 L(Single-wall) | 0.5 L    | 1.25 L   | 3 L                 | 5 L      | 10 L     | 20 L     |
| Inner Diameter          | 73 mm              | 85 mm    | 103 mm   | 129 mm              | 164 mm   | 214 mm   | 268 mm   |
| Inner Depth             | 71 mm              | 95 mm    | 165 mm   | 236 mm              | 253 mm   | 282 mm   | 355 mm   |
| Welded Bottom           | 1                  | 1        | 10 S     | <ul><li>✓</li></ul> | 1        |          | 1        |
| Arc Bottom              |                    |          | 1        | 2                   |          | 199 X    |          |
| Handle                  | SO2 6              |          | 6        | 1                   | 1        | 1        | 1        |