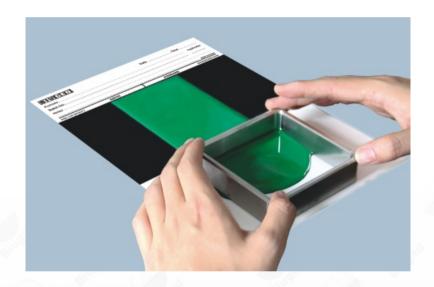

## Professional SER VICE

his applicator is designed as square type, and its eight sides are precisely machined different gap depth. Maximize customers' satisfaction of applicating different wet film thickness.

It is made of high-grade, corrosion-resistant stainless steel 440C.

## Main Technical Parameters:

- ★ Wet Film Width of: 80mm
- ★ Applicator Size:
- **★** Ordering information:

BGD 208/1: (0.5mils,1mils,1.5mils, 2mils, 3mils, 4mils, 5mils, 6mils)

BGD 208/2: (1mils, 2mils, 3mils, 4mils, 5mils, 6mils, 7mils, 8mils)