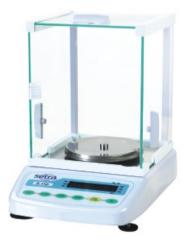

## **Balance**

- Techology for ceramic capacitor
- Overload impact (50X) protection
- Response quickly, short stabilization time
- Aluminum shell from die casting, sturdy and durable
- RS 232 duplex channel
- Units conversion (g, CT, Oz)
- Multiple anti-vibration design let it can work under more complicate environment

## Ordering Information

| Ordering Information →<br>Technical Item ↓ | BL-120                                           | BL-200 | BL-410 | BL-500 | BL-1200              | BL-2000 | BL-4100 | BL-5000 |
|--------------------------------------------|--------------------------------------------------|--------|--------|--------|----------------------|---------|---------|---------|
| Capacity (g)                               | 120                                              | 200    | 410    | 500    | 1200                 | 2000    | 4100    | 5000    |
| Readability ( g )                          | 0.001                                            |        |        |        | 0.01                 |         |         |         |
| Repeatability (g)                          | ± 0.001                                          |        |        |        |                      | ± 0.01  |         |         |
| Linearity (g)                              | ± 0.002                                          |        |        |        | ± 0.02               |         |         |         |
| Keyboard                                   | Six key                                          |        |        |        | Six key              |         |         |         |
| Pan Size                                   | φ 122mm                                          |        |        |        | φ 158mm              |         |         |         |
| Wind Shield                                | Standard                                         |        |        |        |                      |         |         |         |
| Security Lock Kit                          | Option                                           |        |        |        | Option               |         |         |         |
| Size ( L×W×H )                             | 279mm × 178mm × 290mm                            |        |        |        | 279mm × 178mm × 78mm |         |         |         |
| Interface                                  | Bidirectional RS-232, ( standard on all models ) |        |        |        |                      |         |         |         |
| Display                                    | 0.57 " LED ( all models )                        |        |        |        |                      |         |         | -110°   |
| Power                                      | 7.2VDC(115VAC,60HZ adaptor provided)             |        |        |        |                      |         |         |         |