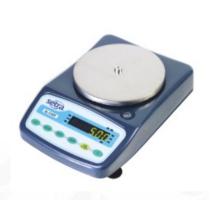

## **Balance**

- Techology for ceramic capacitor
- Overload impact (50X) protection
- Response quickly, short stabilization time
- Aluminum shell from die casting, sturdy and durable
- RS 232 duplex channel
- Units conversion (g, CT, Oz)
- Multiple anti-vibration design let it can work under more complicate environment

## Ordering Information

| Ordering Information →<br>Technical Item ↓ | BL-120                                           | BL-200 | BL-410 | BL-500 | BL-1200              | BL-2000 | BL-4100 | BL-5000 |
|--------------------------------------------|--------------------------------------------------|--------|--------|--------|----------------------|---------|---------|---------|
| Capacity (g)                               | 120                                              | 200    | 410    | 500    | 1200                 | 2000    | 4100    | 5000    |
| Readability ( g )                          | 0.001                                            |        |        |        | 0.01                 |         |         |         |
| Repeatability (g)                          | ± 0.001                                          |        |        |        |                      | ± 0.01  |         |         |
| Linearity (g)                              | ± 0.002                                          |        |        |        | ± 0.02               |         |         |         |
| Keyboard                                   | Six key                                          |        |        |        | Six key              |         |         |         |
| Pan Size                                   | φ 122mm                                          |        |        |        | φ 158mm              |         |         |         |
| Wind Shield                                | Standard                                         |        |        |        |                      |         |         |         |
| Security Lock Kit                          | Option                                           |        |        |        | Option               |         |         |         |
| Size ( L×W×H )                             | 279mm × 178mm × 290mm                            |        |        |        | 279mm × 178mm × 78mm |         |         |         |
| Interface                                  | Bidirectional RS-232, ( standard on all models ) |        |        |        |                      |         |         |         |
| Display                                    | 0.57 " LED ( all models )                        |        |        |        |                      |         |         | -110°   |
| Power                                      | 7.2VDC(115VAC,60HZ adaptor provided)             |        |        |        |                      |         |         |         |