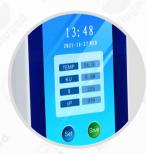

#### Features:

- ♦ Apply a new appearance design: using 7 inch industrial grade full touch screen, more clearly display and more convenient operation.
- Come with calibration certificate.
- Built in infrared thermometer sensor to measure sample temperature, more convenient and more precise.
- Magnetic rotor enables rapid installing, dismantlement or cleaning.
- ◆ Designed with calibration function: the end user can calibrate regularly with standard oil, no need return to its manufacturer. Compared with similar instruments, the cost is greatly saved.
- ◆ Aluminum alloy+Glass base plate, beautiful and easy to clean.

BGD 187---Intelligent Touch-screen Krebs Stormer Viscometer

7 inch industrial grade full touch screen

Magnetic rotor