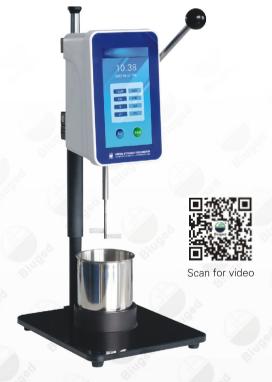

## Intelligent Touch-screen Krebs Stormer Viscometer

**GD 187 Intelligent Touch-screen Krebs Stormer Viscometer** is designed in accordance with ASTM D 562. It is fully upgraded from BGD186, with more reasonable structure, simpler operation and wider application.

#### Features:

- ♦ Apply a new appearance design: using 7 inch industrial grade full touch screen, more clearly display and more convenient operation.
- Come with calibration certificate.
- Built in infrared thermometer sensor to measure sample temperature, more convenient and more precise.
- Magnetic rotor enables rapid installing, dismantlement or cleaning.
- ◆ Designed with calibration function: the end user can calibrate regularly with standard oil, no need return to its manufacturer. Compared with similar instruments, the cost is greatly saved.
- ◆ Aluminum alloy+Glass base plate, beautiful and easy to clean.

#### Main Technical Parameters:

- ★ Range: 40.2KU ~ 141.0KU 27-5250 cP
- ★ Accuracy: ±1.0% of full scale range
- ★ Repeatability: ±0.5% of full scale range
- ★ Paddle speed: 200r/min ± 0.1r/min
- ★ Volume of container: 500ml
- ★ Power Supply: 220V 50Hz
- ★ Overall dimensions: 210mm×180mm×500mm (L×W×H)
- ★ Gross Weight: 5.1 KG
- **★** Ordering Information:

BGD 187---Intelligent Touch-screen Krebs Stormer Viscometer

7 inch industrial grade full touch screen

Magnetic rotor