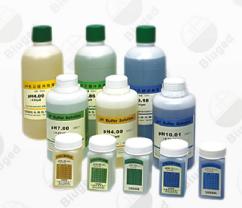

## **Standard Solution**

| Product Name                      | Ordering<br>Information | Description            |
|-----------------------------------|-------------------------|------------------------|
| pH4.00 buffer                     | BGD 1170/1              | 500mL/250mL ( bottle ) |
| pH6.86 buffer                     | BGD 1170/2              | 500mL/250mL ( bottle ) |
| pH7.00 buffer                     | BGD 1170/3              | 500mL/250mL ( bottle ) |
| pH9.18 buffer                     | BGD 1170/4              | 500mL/250mL ( bottle ) |
| pH10.01 buffer                    | BGD 1170/5              | 500mL/250mL ( bottle ) |
| 84 µ S/cm conductivity standard   | BGD 1174/1              | 500mL/250mL ( bottle ) |
| 1413 μ S/cm conductivity standard | BGD 1174/2              | 500mL/250mL ( bottle ) |
| 12.88 mS/cm conductivity standard | BGD 1174/3              | 500mL/250mL ( bottle ) |