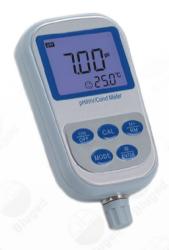

## Professional SER VICE

**B**GD 290 is a double-parameter meter, it is equipped with pH electrode and conductivity electrode, automatic identification of electrode by meter.

All features and parameters are same as BGD 289 Portable pH meter and BGD 293 Portable conductivity meter.

- Standard kit includes:
- ① BGD 290 pH/mV/Conductivity meter (1 unit)
- ② Plastic conductivity electrode (1 pc)
- ③ Plastic pH/ATC three-in-one combined electrode (1 pc)
- 4 1,413ì S/cm conductivity standard solution (50mL)
- ⑤ pH standard buffer solution (pH4.00, pH7.00 and pH10.01/50mL)
- (2 pcs)
- ♦ Ordering information: BGD 290--- Portable pH/Conductivity Meter