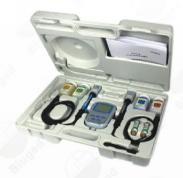

- Standard kit includes:
- ① BGD 290 pH/mV/Conductivity meter (1 unit)
- ② Plastic conductivity electrode (1 pc)
- ③ Plastic pH/ATC three-in-one combined electrode (1 pc)
- 4 1,413ì S/cm conductivity standard solution (50mL)
- ⑤ pH standard buffer solution (pH4.00, pH7.00 and pH10.01/50mL)
- (2 pcs)
- ♦ Ordering information: BGD 290--- Portable pH/Conductivity Meter