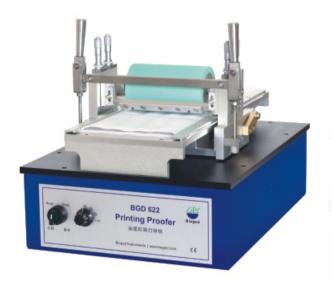

## **Printing Proofer**

igh quality proofs using gravure, gravure-offset or flexo inks are produced instantly using the BGD Printing Proofer. Featuring electronically engraved printing plates and variable printing speeds of up to 45m/min, this is an essential tool for all those involved in the manufacturing or use of liquid inks. Ideal for R &D and computer colour matching data, quality control and presentation samples. And these Printing Proofers are very easy to clean and all parts are solvent resistant.

- Almost any flexible substrate can be printed or laminated
- Excellent printability ensured by micrometer control
- Multiple ink samples may be printed simultaneously for comparison purposes
- ◆ High printing speeds enable use of inks nearing press viscosity

| Ordering Information →<br>Parameter ↓ | BGD 622/1                        | BGD 622/2                        |
|---------------------------------------|----------------------------------|----------------------------------|
| Applicable for                        | Gravure Ink                      | Flexographic Ink                 |
| Motor Power                           | 120W                             | 120W                             |
| Impression roller                     | φ 76 × 130mm                     | φ 50 × 130mm                     |
| Roller Hardness                       | Shore A 55                       | Shore A 50                       |
| Printing Speed                        | Four sorts :<br>20–30–40–45m/min | Four sorts :<br>20–30–40–45m/min |
| Printing Length                       | 150mm                            | 150mm                            |
| Power                                 | 220V 50Hz                        | 220V 50Hz                        |
| Overall Size (mm)                     | 500 × 340 × 350                  | 500 × 340 × 350                  |
| Weight                                | 26KG                             | 27KG                             |